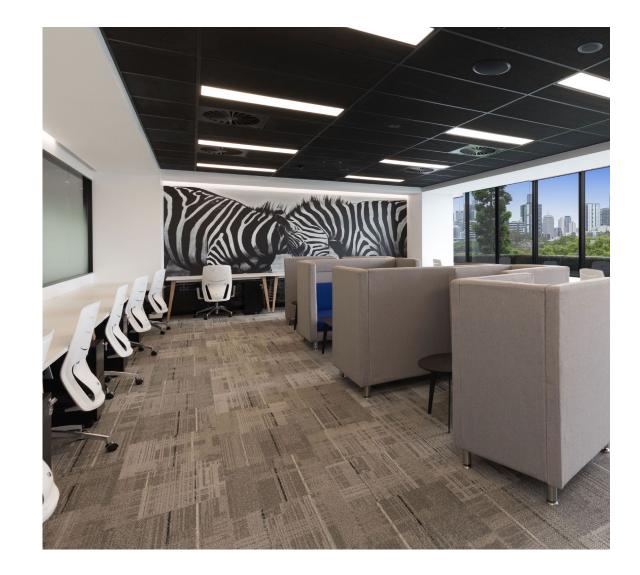

In line with Corporate House's commitment to the highest quality fitouts and finishes, our new location boasts an abundance of natural light, contrasted by modern polished concrete accents, to give your next office eminent contemporary flair. Sweeping river views of the CBD from the large balcony only add to what is already a truly enviable working environment.

## Fully Inclusive Serviced Offices

Fully furnished private offices with 24/7 access

- Dedicated receptionist with telephone answering service
- Bi
  - Business grade fibre Internet and wireless

Free meeting room and boardroom usage across 8 locations