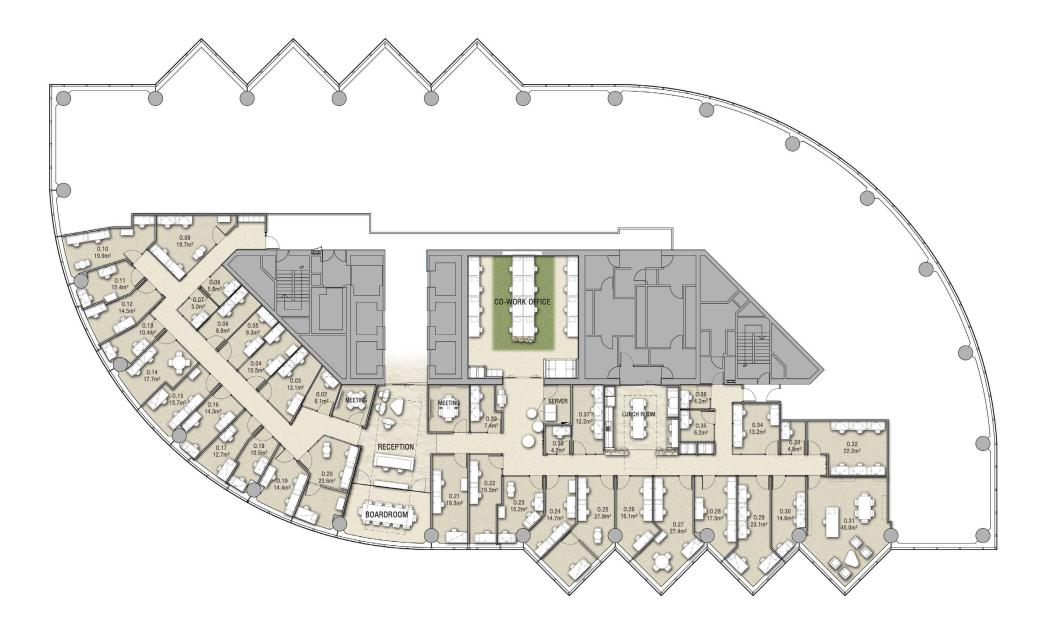

in clients. Combine this with the complimentary 1-hour free valet and monthly parking options provided by Waterfront Place and you have a flexible business hub to facilitate all your clients' needs.

Enquire now to reserve your space with our team.

## Fully Inclusive Serviced Offices



Fully furnished private offices with 24/7 access



Dedicated receptionist with telephone answering service



Business grade fibre Internet and wireless



Free meeting room and boardroom usage across 8 locations



Electricity, Air con and all building outgoings



Dedicated local number and Cisco handset



Professional cleaning of your office



No hidden costs



**Parking** 







#### VIRTUAL OFFICES AND CO-WORKING ARE ALSO AVAILABLE

# Reception



## Meeting Room



### Office



### Floor Plan